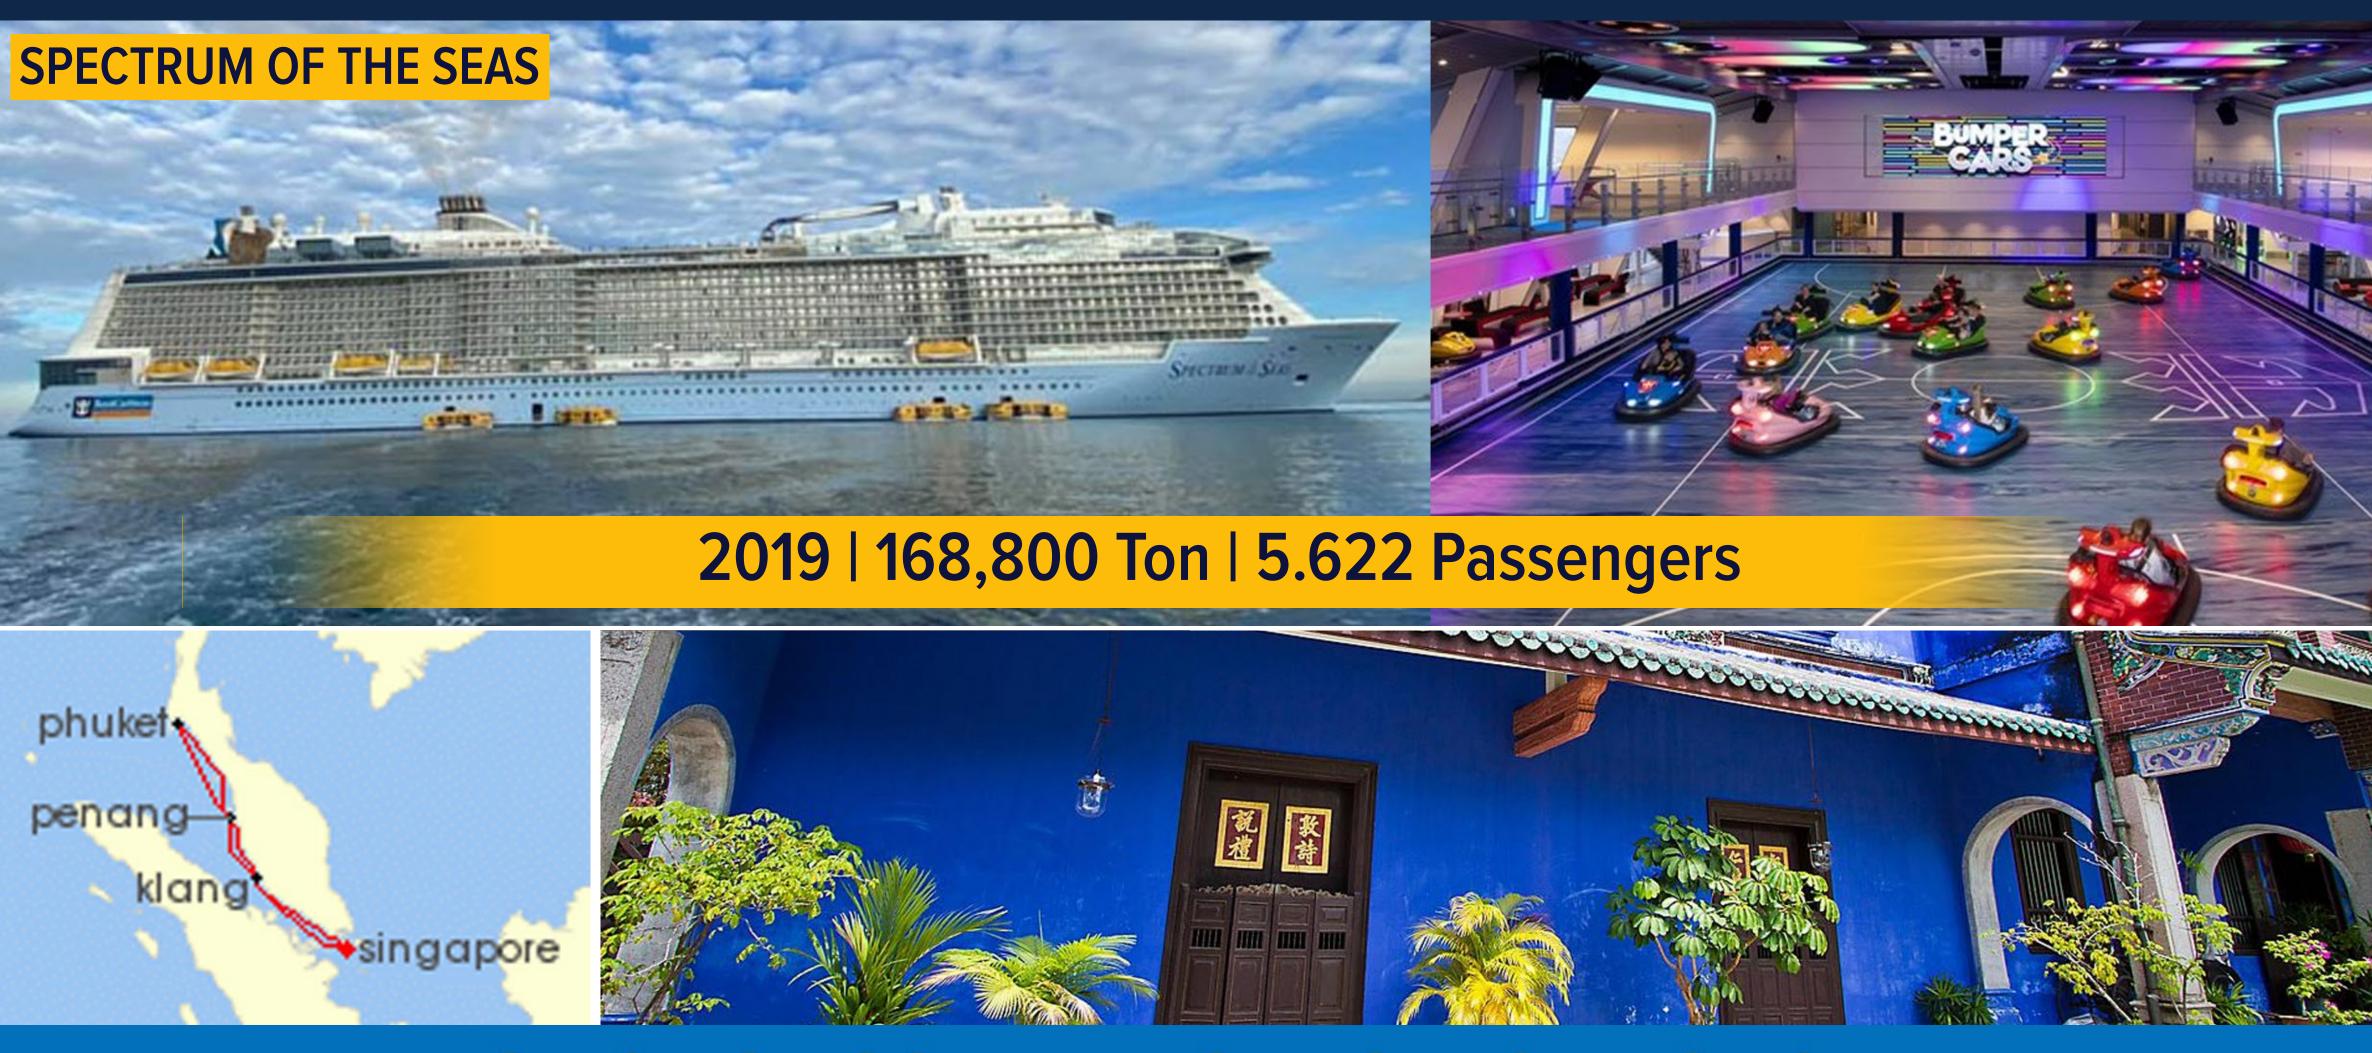

## SPICE OF SOUTHEAST ASIA CRUISE 8D

2023 | 2 - 9 Januari

| Day   Port           | Arrive   Depart | Day   Port           | Arrive   Depart |
|----------------------|-----------------|----------------------|-----------------|
| 1   SINGAPORE        | Embark 4.30 PM  | 5   PHUKET, THAILAND | -8 AM -         |
| 2   PENANG, MALAYSIA | 2.30 PM -       | 6   PHUKET, THAILAND | - 5 PM          |
| 3   PENANG, MALAYSIA | - 6 Pm          | 7   AT SEA           |                 |
| 4 I AT SEA           |                 | 8   SINGAPORE        | 7 AM Disembark  |